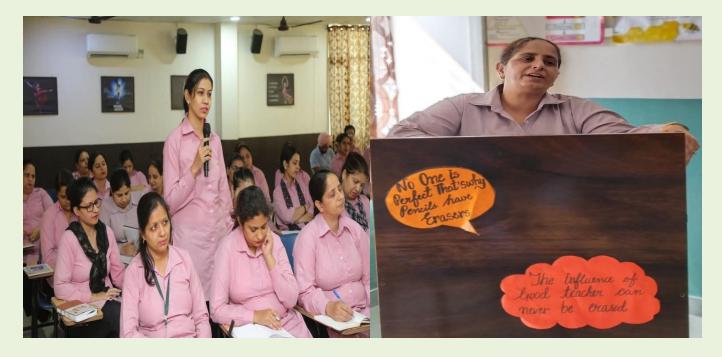

| S.n. | Month  | Teachers' Talk Topic                |  |
|------|--------|-------------------------------------|--|
| 1    | 12 May | Technology Connects and disconnects |  |
| 2    | 23 May | Family Values in a changing World   |  |