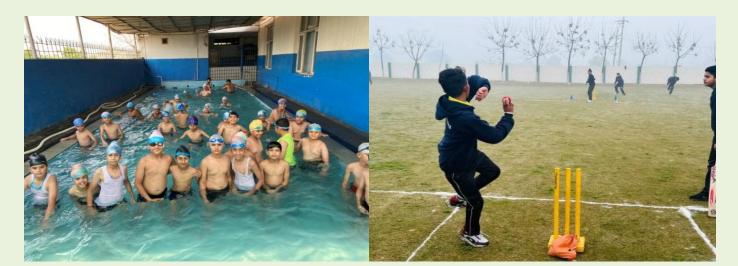

| S.n. | Month | Inter-House Sports Competition | Class   |
|------|-------|--------------------------------|---------|
| 1    | May   | Tug-of-War                     | VI-XII  |
| 2    | May   | Swimming                       | III-XII |
| 3    | May   | Cricket                        | VI-XII  |